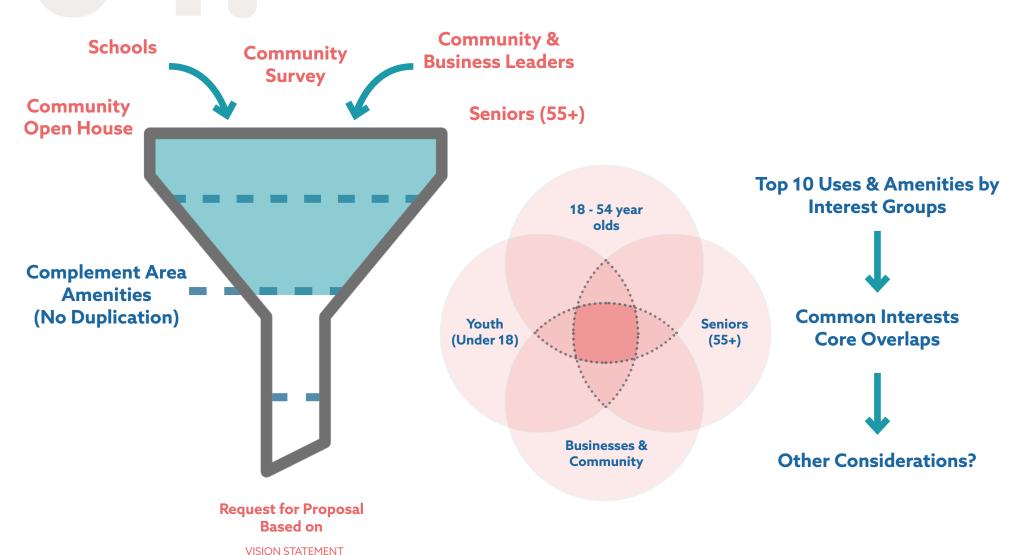

#### **COMMUNITY FEEDBACK SYNTHESIS**

GUIDING PRINCIPLES
PREFERRED USES & PROGRAMMING
DESIGN INTENTIONS
MULTIPHASE APPROACH

#### QNS: WHAT WOULD YOU LIKE TO SEE/DO AT THE COMMUNITY CENTER?

#### **COMMON INTERESTS & POTENTIAL CONSDIERATIONS**

| Under 18 year olds                                                                                                                                                                                                                                                                                                                                                                                                                                                                                                 | 18 - 54 year olds                                                                                                                                                                                                                                                                                                                                                                                                                                                                                                                                                                                                                                                                             | 55+ year olds                                                                                                                                                                                                                                                                                                                                                                                                                                                                                                                                                 | Businesses & Community Organizations                                                                                                                                                                                                                                                                                                                                                                                                                                                                                                                         |
|--------------------------------------------------------------------------------------------------------------------------------------------------------------------------------------------------------------------------------------------------------------------------------------------------------------------------------------------------------------------------------------------------------------------------------------------------------------------------------------------------------------------|-----------------------------------------------------------------------------------------------------------------------------------------------------------------------------------------------------------------------------------------------------------------------------------------------------------------------------------------------------------------------------------------------------------------------------------------------------------------------------------------------------------------------------------------------------------------------------------------------------------------------------------------------------------------------------------------------|---------------------------------------------------------------------------------------------------------------------------------------------------------------------------------------------------------------------------------------------------------------------------------------------------------------------------------------------------------------------------------------------------------------------------------------------------------------------------------------------------------------------------------------------------------------|--------------------------------------------------------------------------------------------------------------------------------------------------------------------------------------------------------------------------------------------------------------------------------------------------------------------------------------------------------------------------------------------------------------------------------------------------------------------------------------------------------------------------------------------------------------|
| <ul> <li>Multipurpose courts (for athletics, free/open play, obstacle courses)</li> <li>Quiet space (library, reading, tutoring, relaxation)</li> <li>Soccer field</li> <li>Multipurpose rooms for learning, recreation, meeting (art, music, games)</li> <li>Swimming pool</li> <li>Gym (free play)</li> <li>Game Room/Arcade</li> <li>Café</li> <li>Food Court</li> <li>Hangout area</li> <li>Others:</li> <li>Playground</li> <li>Garden</li> <li>Counseling/ Mental Health</li> <li>Resource Center</li> </ul> | <ul> <li>Fitness classes/ gym         (including Zumba, yoga)</li> <li>Multipurpose rooms for         learning, recreation, meeting         (art, music, games)</li> <li>Multipurpose courts (for         athletics, free/open play,         obstacle courses)</li> <li>Swimming pool</li> <li>Indoor walking track</li> <li>Indoor play area / Kids' Zone</li> <li>Farmers' Market</li> <li>Food Truck</li> <li>Café</li> <li>Outdoor gathering space         (pavilion, covered patio, front         porch seating, fireplace or         firepit)</li> <li>Others:         <ul> <li>Lounge/ Gathering area</li> <li>Work spaces</li> <li>Quiet space (library, reading,</li></ul></li></ul> | <ul> <li>Multipurpose rooms for learning, recreation, meeting (art, music, games)</li> <li>Multipurpose courts (for athletics, free/open play, obstacle courses)</li> <li>Fitness classes/ gym (including Zumba, yoga)</li> <li>Farmers' Market</li> <li>Café</li> <li>Outdoor gathering space (pavilion, covered patio, front porch seating, fireplace or firepit)</li> <li>Multipurpose Lawn</li> <li>Food Truck</li> <li>Kitchen</li> <li>Indoor walking track</li> <li>Others:</li> <li>Fairs</li> <li>Nonprofit services/activities/ meetings</li> </ul> | <ul> <li>Multipurpose courts (for athletics, free/open play, obstacle courses)</li> <li>Gym</li> <li>Work spaces</li> <li>Multipurpose rooms for learning, recreation, meeting (art, music, games)</li> <li>Events space with stage (200+)</li> <li>Commercial Kitchen</li> <li>Storage</li> <li>Daycare/ After School Care/ Summer Programming</li> <li>Resource navigation center</li> <li>Destination (integrate food, coffee, fireplace, splashpad, welcome center to highlight Park Twp)</li> <li>Others:</li> <li>Counseling/ Mental Health</li> </ul> |

## QNS: WHAT WOULD YOU LIKE TO SEE/DO AT THE COMMUNITY CENTER?

## COMMON INTERESTS & POTENTIAL CONSDIERATIONS

| · · · · · · · · · · · · · · · · · · ·                                                                                                                                                                                                                                                                                                                                                                                                                                                                                                                                                                     |                                                                                                                                                                                                                                                                                                                                         |                                                                                                                                                                                                                                                                                                                                                                                                                                                                                                                                                                                                                                                 |
|-----------------------------------------------------------------------------------------------------------------------------------------------------------------------------------------------------------------------------------------------------------------------------------------------------------------------------------------------------------------------------------------------------------------------------------------------------------------------------------------------------------------------------------------------------------------------------------------------------------|-----------------------------------------------------------------------------------------------------------------------------------------------------------------------------------------------------------------------------------------------------------------------------------------------------------------------------------------|-------------------------------------------------------------------------------------------------------------------------------------------------------------------------------------------------------------------------------------------------------------------------------------------------------------------------------------------------------------------------------------------------------------------------------------------------------------------------------------------------------------------------------------------------------------------------------------------------------------------------------------------------|
| YES!                                                                                                                                                                                                                                                                                                                                                                                                                                                                                                                                                                                                      | MAYBE?                                                                                                                                                                                                                                                                                                                                  | SET ASIDE                                                                                                                                                                                                                                                                                                                                                                                                                                                                                                                                                                                                                                       |
| TOP 10 AMENITIES<br>(CORE OVERLAPS)                                                                                                                                                                                                                                                                                                                                                                                                                                                                                                                                                                       | OTHER CONSIDERATIONS (POSSIBILITIES)                                                                                                                                                                                                                                                                                                    | AVAILABLE/COMING AMENITIES (NOT INCLUDED)                                                                                                                                                                                                                                                                                                                                                                                                                                                                                                                                                                                                       |
| <ul> <li>Multipurpose courts (for athletics, free/open plan, obstacle courses)</li> <li>Fitness classes/ gym</li> <li>Multipurpose rooms for learning, recreation, meeting (art, music, games)</li> <li>Indoor play area / Kids' Zone</li> <li>Quiet space (library, reading, tutoring, relaxation)</li> <li>Café</li> <li>Lounge/ Gathering area</li> <li>Outdoor gathering space (pavilion, covered patio, front porch seating, fireplace or firepit)</li> <li>Events space for 200+ to 400+ (theater/concert style)</li> <li>Other supportive essentials:</li> <li>Kitchen</li> <li>Storage</li> </ul> | <ul> <li>Aquarium/Indoor water feature</li> <li>Art gallery/mural</li> <li>Atrium/indoor gardens</li> <li>Daycare</li> <li>Donations/ Library of Things</li> <li>Learning, Tutoring, Mentoring</li> <li>Resource center for students, seniors, nonprofits, and social services</li> <li>Food trucks (vs restaurants, dining)</li> </ul> | <ul> <li>Arcade/Trampoline Park (BAM, UrbanAir)</li> <li>Amphitheater for outdoor music performances (Community Park)</li> <li>Farmers' Market (Waukazoo + Holland)</li> <li>Ice Skating Park (Holland)</li> <li>Pickleball courts (Community Park)</li> <li>Playscape (Community Park)</li> <li>Prairie garden (Community Park)</li> <li>Roller Skating Rink (Rollxscape)</li> <li>Soccer fields (Community Park)</li> <li>Splash pad (Community Park)</li> <li>Swimming pool (West Ottawa, HAC)</li> <li>Tennis courts (Fairgrounds, Parks)</li> <li>Walking trails (Community Park)</li> <li>Water feature/ pond (Community Park)</li> </ul> |