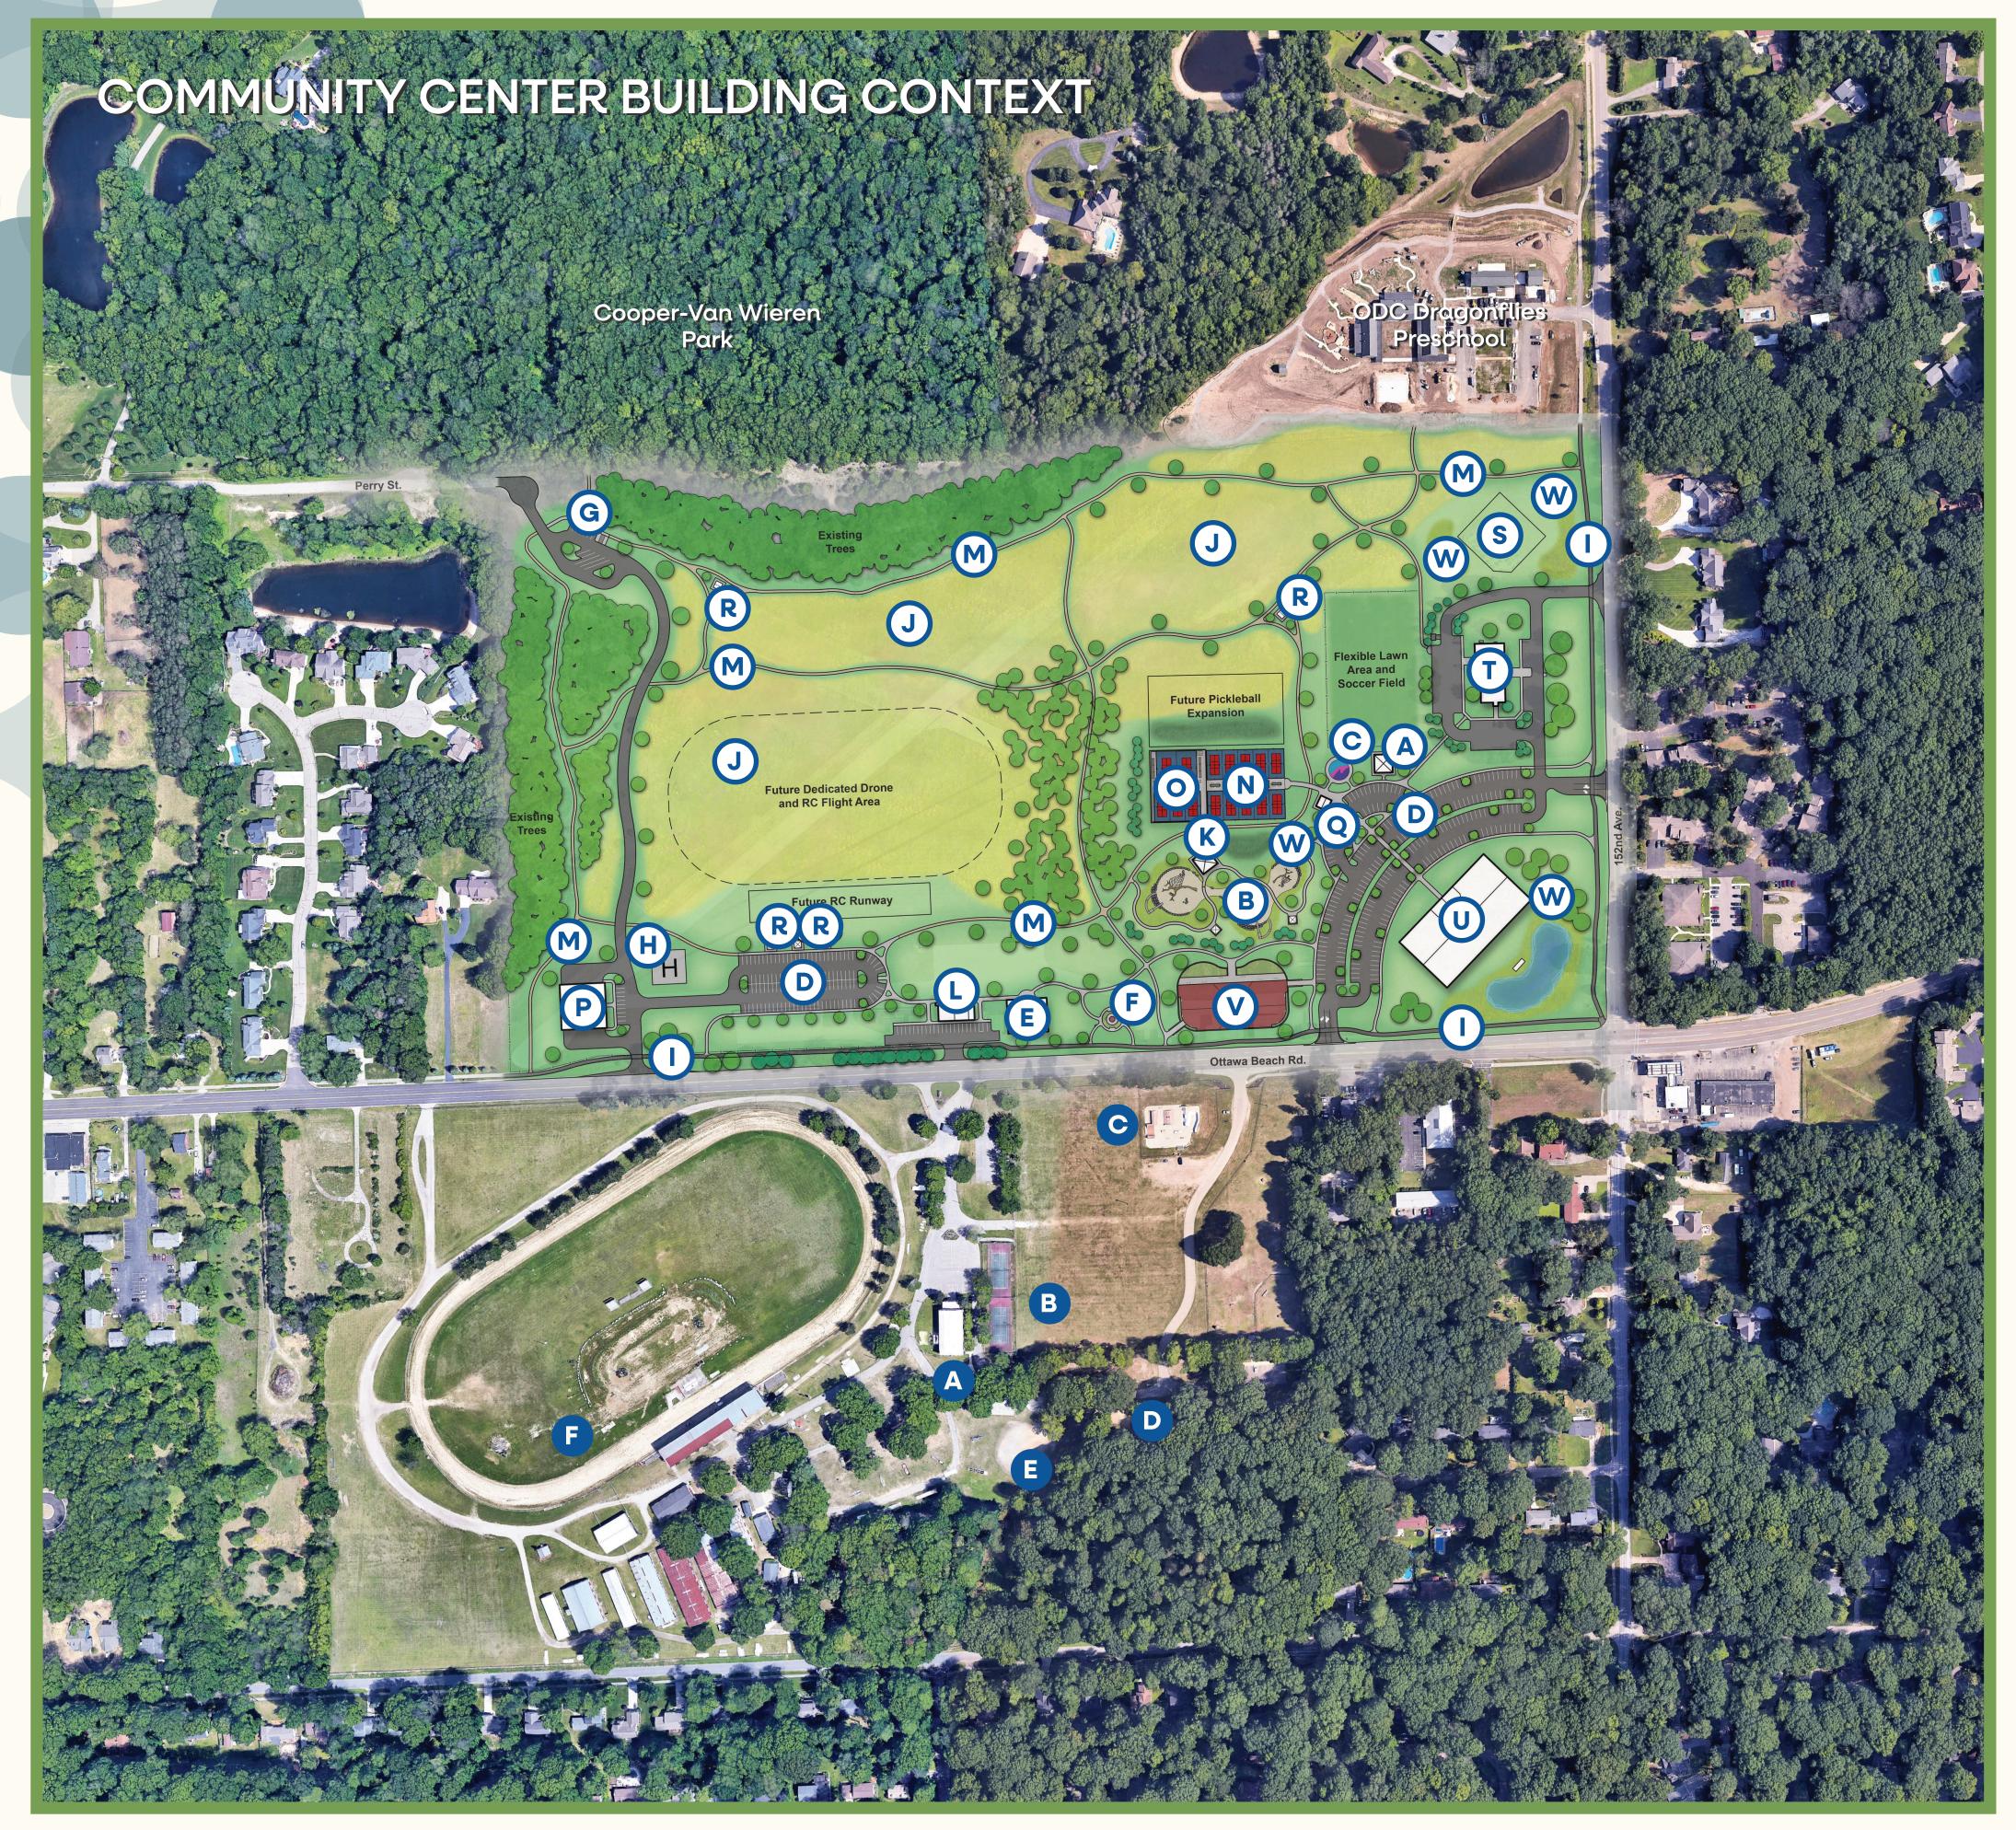

## **OTTAWA COUNTY FAIRGROUNDS SITE**

- Existing Park Township Community Center
- Skate Park
- Softball Diamond
- **Tennis Courts**
- Playground
- Ottawa County Fair

**Amenities:** Grandstand, Infield Area, Show Arena, Livestock and Animal Barns, The Shack, Wash Rack, Carnival, Vendors / Concessions, Entertainment Stage, Company Picnic Area, Camping Areas, Fair Office, Restrooms, Maintenance Building, Dump Station

## PARK TOWNSHIP COMMUNITY PARK (MASTER PLAN)

- Large Pavilion #1
- New Parking Area
- Cooper Van Wieren Trail Head & Bike Trail
- **Native Prairie**
- **Unpaved Barrier** Free Trail
- Maintenance Building
- **Existing Community** Garden
- Veterans Plaza

- Nature-based Playground & Picnic Area
- Military Museum
- Helipad
- Large Pavilion #2
- Existing 10-Court
  Pickleball Complex
- Restroom Building
- Existing Park Township Hall & Office
- - Native Wildflower **Plantings**

Paved Walking & Bike **Paths** 

Repurposed Hangar with Lawn Amphitheater

- Covered Pickleball **Championship Court**
- Small Picnic Shelter
- **Potential Gateway** Building